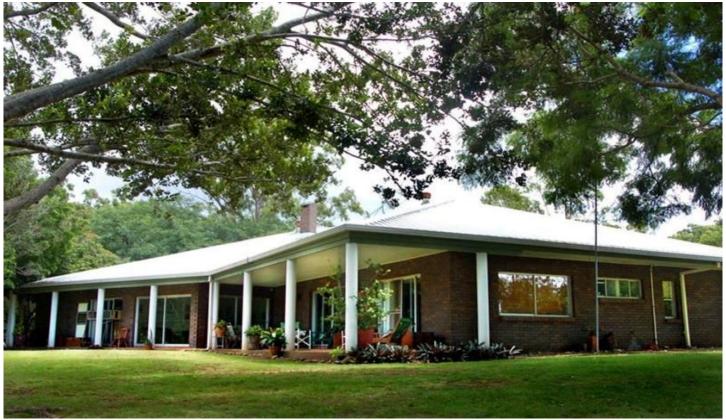

## The Main House

Substantial lowset home located on a ridge with panoramic picturesque views across the Logan River Valley to the Lamington Plateau National Park.

4 🗀 3 🔓 3 🖨

Building Size: 47 sqm

View

: https://www.gregoryrealestate.com.au/s ale/qld/south/beaudesert/residential/acre