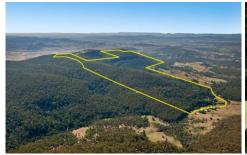

## **BEAUDESERT**

Superb brick home with 695 acres of elevated country. Commanding panoramic views of the Tamrookum & Logan Valleys and the Lamington Plateau. Separate original timber farm house. Shared 3 acre lot with timber stockyards, crush, ramp.

Located roughly 90 km south of Brisbane. Good bitumen road access. The last 2 kms formed Council maintained dirt road. 20km from Beaudesert and 15km from Rathdowney. Picturesque rural area low hill country with attractive views across the Logan River Valley to the Lamington Plateau National Park.